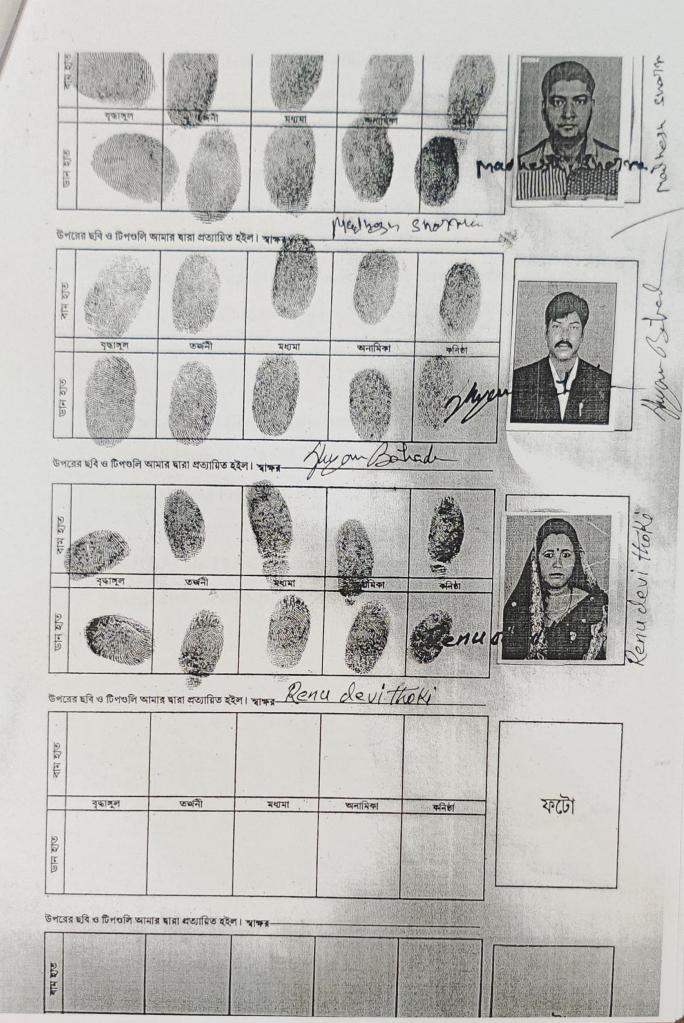

## THE AFORESAID LAND BUTTED AND BOUNDED BY:-

On North :- Agriculture Vacant Land.

On South :- Agriculture Vacant Land.

On East :-Agriculture Vacant Land.

The finger prints of ten fingers in both hands of both the Vendor and the Purchaser have taken in separate sheet(dammy), inclosed herewith and the same will be treated as part of this deed.

#### Seller Details: SI Name, Address, Photo, Finger print and Signature No Fringerprint Signature Name Photo 1 Mr MADESH SHARMA (Presentant) Son of Shri PRATAP NARAYAN SHARMA Executed by: Self, Date of Execution: 14/02/2019 , Admitted by: Self, Date of Admission: 14/02/2019 ,Place : Office 14/02/2019 14/02/2019 14/02/2019 RAJPARA RANIGANJ, P.O:- RANIGANJ, P.S:- Raniganj, Raniganj, District:-Burdwan, West Bengal, India, PIN - 713347 Sex: Male, By Caste: Hindu, Occupation: Others, Citizen of: India, PAN No.:: CGLPS1833G, Status : Individual, Executed by: Self, Date of Execution: 14/02/2019 Admitted by: Self, Date of Admission: 14/02/2019 ,Place: Office

Mr SHYAM BAHADUR

Son of Late CHURAMONI BAHADUR HALDAR BANDH KRITANIA PARA RANIGANJ, P.O:- RANIGANJ, P.S:-Raniganj, Raniganj, District:-Burdwan, West Bengal, India, PIN - 713347 Sex: Male, By Caste: Hindu, Occupation. Others, Citizen of: India, PAN No.:: AMXPB3953E, Status : Individual, Status : Not Executed

Mrs Renu Devi Thoki

Wife of Shri SHYAM BAHADUR HALDAR BANDH KRITANIA PARA RANIGANJ, P.O:- RANIGANJ, P.S:-Raniganj, Raniganj, District:-Burdwan, West Bengal, India, PIN - 713347 Sex: Female, By Caste: Hindu, Occupation: House wife, Citizen of: India, PAN No.:: AMXPT1537A, Status : Individual, Status : Not Executed