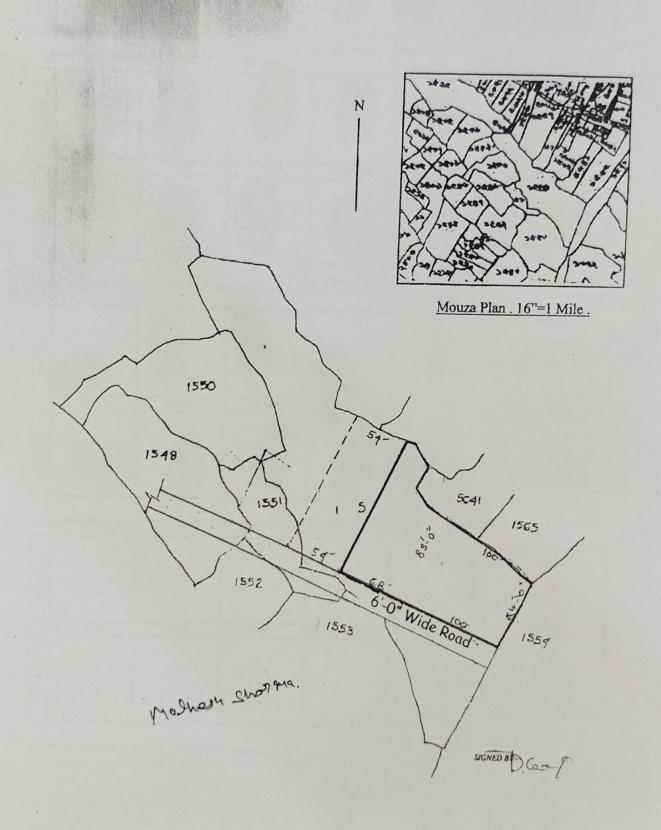

# SCHEDULE OF LAND ABOVE REFFERED TO

All that piece and parcel of lands, properties, hereditaments and appurtenances with all easement rights attached thereto situated in the District of Paschim Bardhaman, Additional District Sub-Registry Office - Raniganj, P.S. - Raniganj, Sub-Division - Asansol, Mouza-Searsole, J.L. No. 17 (Seventeen), appertaining to L.R. Khatian No. 6999 (Six thousand nine hundred ninety-nine) bearing R.S. Plot No. 1554 (One thousand five hundred fifty-four) Corresponding to L.R. Plot No. 2172 (Two thousand one hundred seventy-two), Class of Land "Baid", measuring an area of 0.33 (Zero point three three) Acres or 33 (Thirty-three) Decimals/Satsks of Agriculture vacant land hereby sold, as shown in the plan annexed herewith and bounded by red bounded line should be treated as part of this deed. There is no road.

## THE AFORESAID LAND BUTTED AND BOUNDED BY:-

On North :- Agriculture Vacant Land.

On South :- Agriculture Vacant Land.

On East :-Agriculture Vacant Land.

The finger prints of ten fingers in both hands of both the Vendor and the Purchaser have taken in separate sheet(dammy), inclosed herewith and the same will be treated as part of this deed.

P.N. Malia Road, Raniganj

Plan Showing R.S.&L.R.Plots of land in Mouza: Searsole J.L.No. 17 P.S.Raniganj Dist Paschim Bardhaman,

Portion of land Measuring in:-

R.S. Plot No. 1554 (L.R. Plot No. 2172 Area = 0,33 Acre Sold Shown